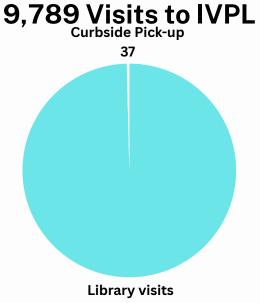

n campus after work hours to help students with their studies and encourage them to remain committed to their college endeavors.

Indian Valley Public Library has been granted \$50,000 for restoring cuts to collections, allowing for more books, DVDs, and other materials. Part of the funds will also cover the escalating building repair costs.



The VNA Foundation of Greater North Penn is a private grantmaking foundation that invests in nonprofit organizations working to enhance the health and well-being of people in the Greater North Penn region of Montgomery County, Pennsylvania. They have been a great supporter of IVPL over the years.

IVPL was awarded \$2,500 for general operating costs which will assist the library in keeping the doors open and the lights on.

## **April Statistics**





9761

| April 2024                | PREVIOUS TOTAL | +   | - | NEW TOTAL |
|---------------------------|----------------|-----|---|-----------|
| FRANCONIA TWP             | 7,028          | 21  | 1 | 7,048     |
| LOWER SALFORD TWP         | 7,384          | 40  | 2 | 7,422     |
| SALFORD TWP               | 1,441          | 4   |   | 1,445     |
| SOUDERTON BORO            | 5,127          | 28  | 1 | 5,154     |
| TELFORD BORO              | 3,704          | 18  | 1 | 3,721     |
| <b>ONLINE IV PATRONS*</b> |                | 27  |   |           |
| TOTAL IV PATRONS          | 24,684         | 111 | 5 | 24,790    |
| ACCESS BUCKS FL           |                | 23  |   |           |
| ACCESS MCNPL              |                | 28  | 1 |           |
| ACCESS OTHER              |