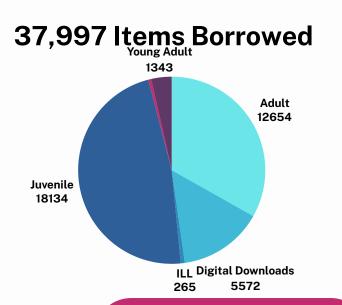

campus after work hours to help students with their studies and encourage them to remain committed to their college endeavors.

Indian Valley Public Library has been granted \$50,000 for restoring cuts to collections, allowing for more books, DVDs, and other materials. Part of the funds will also cover the escalating building repair costs.



The VNA Foundation of Greater North Penn is a private grantmaking foundation that invests in nonprofit organizations working to enhance the health and well-being of people in the Greater North Penn region of Montgomery County, Pennsylvania. They have been a great supporter of IVPL over the years.

IVPL was awarded \$2,500 for general operating costs which will assist the library in keeping the doors open and the lights on.

## **April Statistics**





9761

| April 2024                | PREVIOUS TOTAL | +   | - | NEW TOTAL |
|---------------------------|----------------|-----|---|-----------|
| FRANCONIA TWP             | 7,028          | 21  | 1 | 7,048     |
| LOWER SALFORD TWP         | 7,384          | 40  | 2 | 7,422     |
| SALFORD TWP               | 1,441          | 4   |   | 1,445     |
| SOUDERTON BORO            | 5,127          | 28  | 1 | 5,154     |
| TELFORD BORO              | 3,704          | 18  | 1 | 3,721     |
| <b>ONLINE IV PATRONS*</b> |                | 27  |   |           |
| TOTAL IV PATRONS          | 24,684         | 111 | 5 | 24,790    |
| ACCESS BUCKS FL           |                | 23  |   |           |
| ACCESS MCNPL              |                | 28  | 1 |           |
| ACCESS OTHER              |